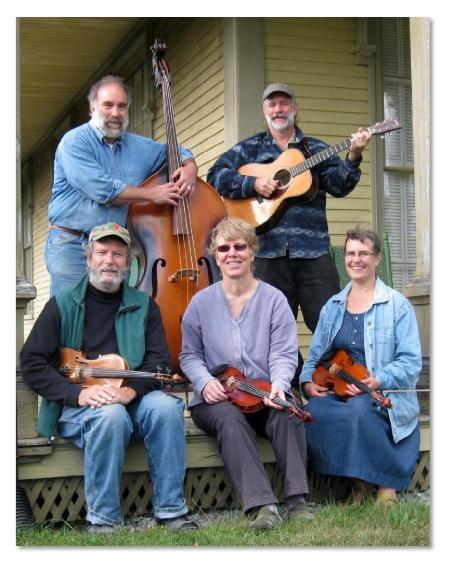

## The Racket Factory

in concert

Thursday, May 22
7:00pm
Farmington Grange

Bridge Street (Route 43), West Farmington

\$8 at the door
Coffee and refreshments provided.
All proceeds to benefit the Grange

The Racket Factory is a local group with decades of musical experience playing traditional acoustic music for dances and listening. Band members include Eric Johnson on guitar; Mark Rains on Bass; and Margaret Cox, Cynthia Phinney and Hank Washburn on fiddles. They all also sing. Their repertoire consists of contemporary and traditional songs from a variety of genres, as well as a solid collection of New England fiddle music rooted in Celtic, French Canadian and Old Time traditions.